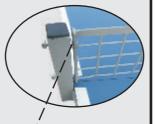

## <u>STEP - 5</u>

Bring both the complete halves together, attach post (P5) with table frame at both sides using nut & bolt size 20×8mm (P8) & tighten it with the help of two spanners (P14)

<u>STEP - 6</u>