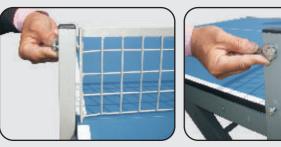

Place the net (P6) into post (P5) using bolt size 38mm (P9) & tighten it with the help of two spanners (P14)

Washer (P12) between (P5) & (P6)

<u>STEP - 7</u>

Insert the rod (P11) through legs-Z (P2) using a hammer. Repeat this on all four legs