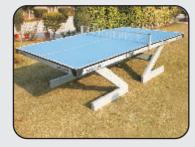

Place the net (P6) into post (P5) using bolt size 38mm (P9) & tighten it with the help of two spanners (P14)

Washer (P12) between (P5) & (P6)

<u>STEP - 7</u>

Insert the rod (P11) through legs-Z (P2) using a hammer. Repeat this on all four legs