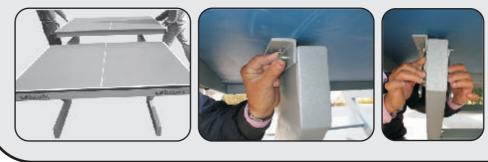

**STEP - 4** Repeat step 3 for second half

## <u>STEP - 5</u>

Bring both the complete halves together, attach post (P5) with table frame at both sides using nut & bolt size 20×8mm (P8) & tighten it with the help of two spanners (P14)

<u>STEP - 6</u>