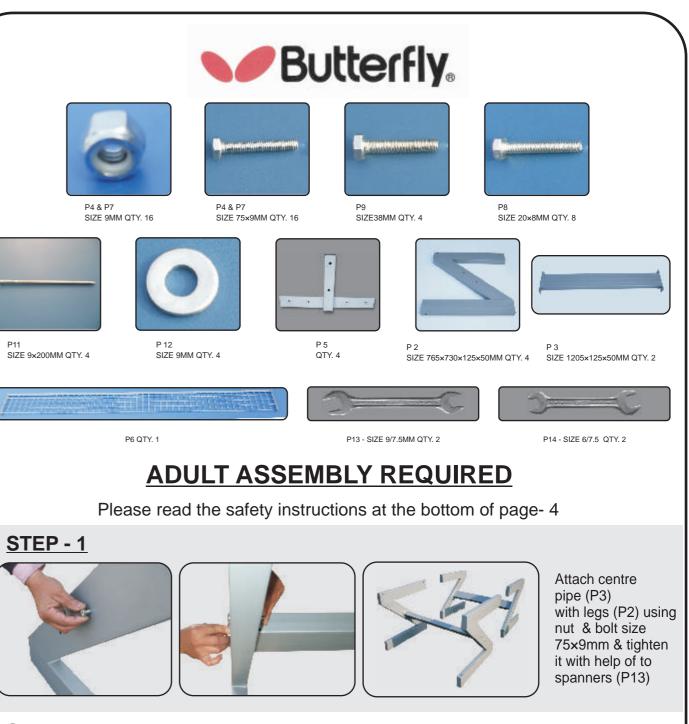

STEP - 2 Repeat step 1 for second half

**STEP - 3** 

Attach table frame angle (P4) with legs (Z) (P2) using nut & bolt size 75×9mm & tighten it with the help of 2 spanners (P13)