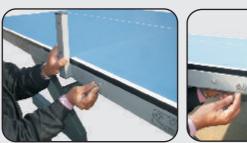

STEP - 2 Repeat step 1 for second half

**STEP - 3** 

Attach table frame angle (P4) with legs (Z) (P2) using nut & bolt size 75×9mm & tighten it with the help of 2 spanners (P13)