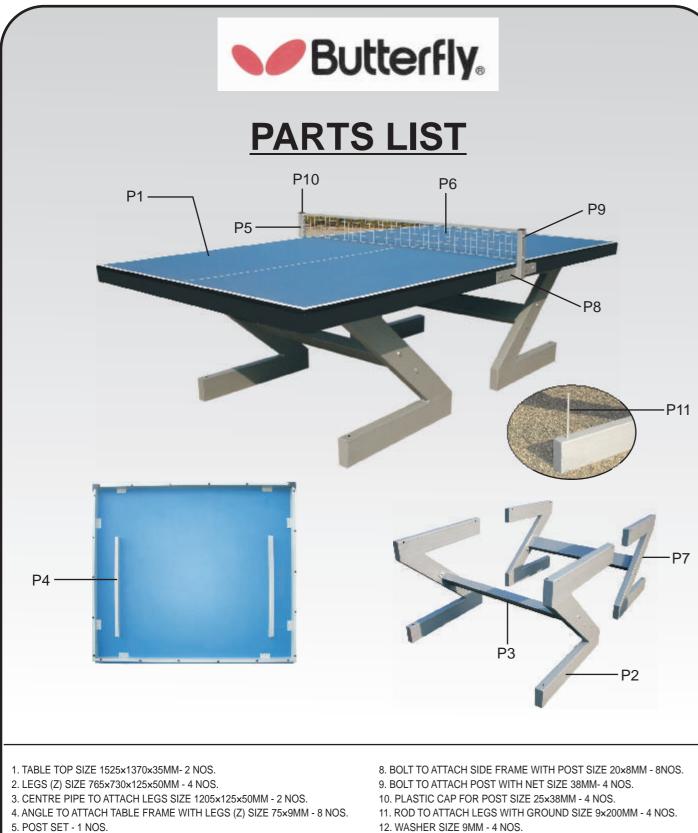

## Table Tennis Table City Concrete Outdoor Assembly Instructions

- 6. STEEL NET 1 NOS.
- 7. BOLT TO ATTACH LEGS (Z) WITH CENTRE PIPE SIZE 75×9MM 8 NOS.

12. WASHER SIZE 9MM - 4 NOS. 13. SPANNER SIZE 9x7.5MM - 2 NOS. 14. SPANNER SIZE 6×7.5MM - 2 NOS.